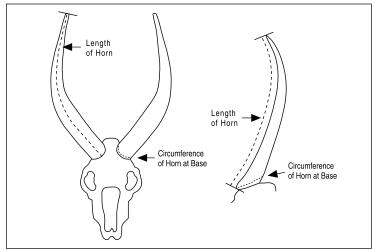

| Animal                                                                                                                                                   |
|----------------------------------------------------------------------------------------------------------------------------------------------------------|
| Remeasurement?    Yes    No Former ScoreRecord No                                                                                                        |
| Date TakenMonth / Day / Year                                                                                                                             |
| ☐ Rifle ☐ Handgun ☐ Muzzleloader ☐ Bow ☐ Crossbow ☐ Picked U                                                                                             |
| Place Taken Country State or Province                                                                                                                    |
| Locality(GMU, Mtn Range, Ranch, City, Town)                                                                                                              |
| Guide Hunting Co                                                                                                                                         |
|                                                                                                                                                          |
| I. Length of Horn L /8 R /8                                                                                                                              |
| II. Circumference of Horn L /8 R /8                                                                                                                      |
| at Base In reedbucks, circumferences are for supplemental information only. Do not include in the total score.                                           |
| III. Total Score                                                                                                                                         |
| iii. Total score                                                                                                                                         |
| Method 1-A Use for duikers, dik-diks, pygmy antelopes  I. Length of Horn L/16 R/16  II. Circumference of Horn L/16 R/16                                  |
| III. Total Score /16                                                                                                                                     |
|                                                                                                                                                          |
| <b>Method 1-B Use for reedbucks</b> Only hard black horn may be measured. The softer pulpy material at the base of the horn must <u>not</u> be measured. |
| I. Length of Horn L /8 R /8                                                                                                                              |
|                                                                                                                                                          |
| /                                                                                                                                                        |
| II. Total Score /8                                                                                                                                       |
| II. Total Score /8 Supplemental Information                                                                                                              |
| II. Total Score /8                                                                                                                                       |
| II. Total Score /8 Supplemental Information                                                                                                              |
| II. Total Score /8 Supplemental Information                                                                                                              |
| Supplemental Information Circumference of Horn at BaseL/8 R/8                                                                                            |
| Supplemental Information  Circumference of Horn at BaseL /8 R /8  Measurer Signature                                                                     |
| Supplemental Information Circumference of Horn at BaseL /8 R /8                                                                                          |