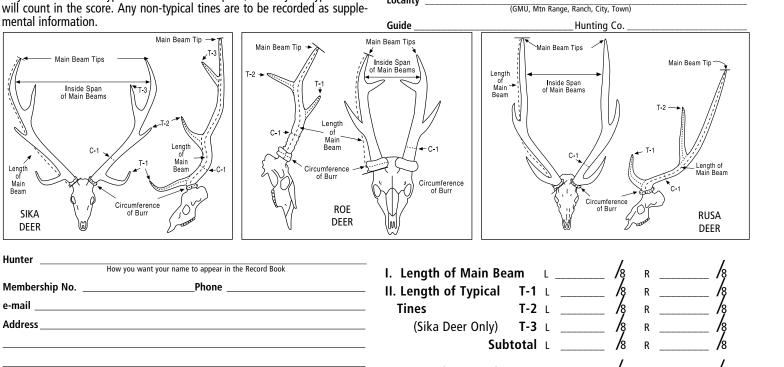

## SAFARI CLUB INTERNATIONAL **Method 21-T RY FORM**

For axis deer, hog deer, sambar, rusa deer, sika deer and roe deer with typical antlers. Antlers that have one or more non-typical tines

may be measured as typical at the owner's request, but only the typical tines will count in the score. Any non-typical tines are to be recorded as supplemental information.

| II. Length of Typical T-1 L             | /8 | R | /ş |
|-----------------------------------------|----|---|----|
| Tines T-2 L                             | /ş | R | /ş |
| (Sika Deer Only) T-3 L                  | /ş | R | /ş |
| Subtotal L                              | /8 | R | /8 |
| III. Circumference of Burr L            | /8 | R | /8 |
| IV. Circumference of Main Beam<br>C-1 L | /8 | R | /8 |
| V. Inside Span of Main Beams            |    |   | /8 |
| VI.Total Score                          |    |   | /8 |