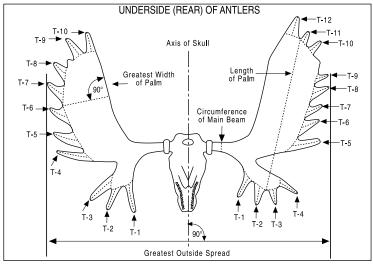

US Currency only. Credit Cards Preferred

Expiration Date

| Remeasurement? 🗖 Yes 📮 No Former                             | ScoreRecord No         |  |  |
|--------------------------------------------------------------|------------------------|--|--|
| Date TakenMonth / Da                                         | <del></del>            |  |  |
| monar, pa                                                    |                        |  |  |
| ☐ Rifle ☐ Handgun ☐ Muzzleloader                             | Bow Crossbow Picked Up |  |  |
| Place TakenCountry                                           | State or Province      |  |  |
| ocality(GMU, Mtn Range,                                      |                        |  |  |
| (GMU, Mtn Range,                                             | Hunting Co             |  |  |
| Juliue                                                       |                        |  |  |
|                                                              |                        |  |  |
| I. Length of Palm                                            |                        |  |  |
| (L/8+R/8=                                                    | /8) x 2 =/8            |  |  |
| II. Width of Palm                                            |                        |  |  |
| (L/8+R/8=                                                    | /8) x 2 =/8            |  |  |
| III. Length of All Tines T-1 $ {\scriptscriptstyle \perp}  $ | /ş R/ş                 |  |  |
| <b>T-2</b> L                                                 | /8 R/8                 |  |  |
| <b>T-3</b> ∟                                                 | /§ R/§                 |  |  |
|                                                              | /8 R/8                 |  |  |
|                                                              | /8 R /8                |  |  |
| T-6 ∟ _                                                      |                        |  |  |
| T-7                                                          | /8 R /8                |  |  |
| T-9 L                                                        | /8 R /8<br>/8 R /8     |  |  |
| T-10 L                                                       |                        |  |  |
|                                                              |                        |  |  |
| T-12 L _                                                     | /ş R/ş                 |  |  |
| <b>T-13</b> ∟ _                                              | /8 R/8                 |  |  |
| <b>T-14</b> ∟ _                                              | /\$ R/\$               |  |  |
| T-15 ∟ _                                                     | /8 R/8                 |  |  |
| T-16 ∟ _                                                     | /8 R /8                |  |  |
| T-17                                                         | /8 R /8                |  |  |
| T-19 L _                                                     |                        |  |  |
| <b>-</b> 20                                                  |                        |  |  |
| <b>T</b> 24                                                  |                        |  |  |
|                                                              | /ş R /ş                |  |  |
| <b>T-23</b> ∟ _                                              | , ,                    |  |  |
| Subtotal L                                                   | /8 R /8                |  |  |
| IV. Circumference of Main Bean                               | ı , , ,                |  |  |
| L _                                                          | /8 R /8                |  |  |
| V. Greatest Outside Spread                                   |                        |  |  |
| VI. Total Score                                              | /8                     |  |  |
| vi. Total Score                                              | 76                     |  |  |
| Supplemental                                                 | Information            |  |  |
|                                                              |                        |  |  |
| Total Number of Tines L _                                    | R                      |  |  |
|                                                              |                        |  |  |
|                                                              |                        |  |  |
| Measurer                                                     |                        |  |  |
| ignature                                                     |                        |  |  |
| Date MeasuredMonth / Day / Year                              | easurer No             |  |  |
| Month / Day / Year<br>-mail                                  |                        |  |  |
| шип                                                          |                        |  |  |