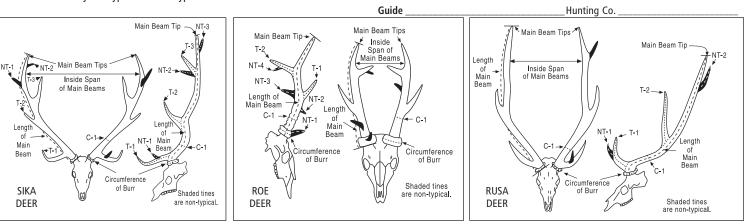

CLUB INTERNATIONAL METHOD 21-NT ENTRY FORM

For axis deer, hog deer, sambar, rusa deer, roe deer and sika deer with non-typical antlers. In this method all tines will count in the score regard-

less of whether they are typical or non-typical.

| Animal               |             |        |                  |           |
|----------------------|-------------|--------|------------------|-----------|
| Remeasurement? 🛛 Yes |             |        |                  |           |
| Date Taken           | Month / Day | / Year |                  |           |
| 🗋 Rifle 🛛 Handgun    |             |        |                  | Dicked Up |
| Place Taken          | intry       |        | State or Provinc | e         |
| Locality             |             |        |                  |           |



#### Hunter

|               | How you want your name to appear in the Record Book |  |  |
|---------------|-----------------------------------------------------|--|--|
| Membership No | Phone                                               |  |  |
| e-mail        |                                                     |  |  |
|               |                                                     |  |  |
|               |                                                     |  |  |

I certify that, to the best of my knowledge, I took this animal without violating the wildlife laws or ethical hunting practices of the country or province in which I hunted. I also certify that, to the best of my knowledge, the laws of my country have not been violated by my taking or importing this animal.

### F