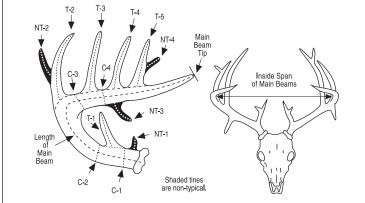

| NT-3 | L | /8 | R | /8 |  |  |
|                                                               | NT-4 | L | /8 | R | /8 |  |  |
| Number of Typical Points<br>(All typical tines plus beam tip) |      | L |    | R |    |  |  |
| Number of Non-typical Po<br>(All non-typical tines)           | ints | L |    | R |    |  |  |
| Total Number of Points<br>(All tines plus beam tip)           |      | L | -  | R |    |  |  |

Measurer No.

| Measurer |
|----------|
|----------|

Signature \_

E-mail

Date Measured\_

COPYRIGHT © SAFARI CLUB INTERNATIONAL



## SAFARI CLUB INTERNATIONAL **Метнод 17-NT ENTRY FORM**

For white-tailed deer with non-typical antlers. In this method all tines will count in the score regardless of whether they are typical or non-typical.



| L  | ntor |
|----|------|
| пu | ller |

| Hunter How you want your name to appear in the Record Book |       |  |  |  |  |  |
|------------------------------------------------------------|-------|--|--|--|--|--|
| Membership No                                              | Phone |  |  |  |  |  |
| e-mail                                                     |       |  |  |  |  |  |
| Address                                                    |       |  |  |  |  |  |
|                                                            |       |  |  |  |  |  |

I certify that, to the best of my knowledge, I took this animal without violating the wildlife laws or ethical hunting practices of the country or province in which I hunted. I also certify that, to the best of my knowledge, the laws of m