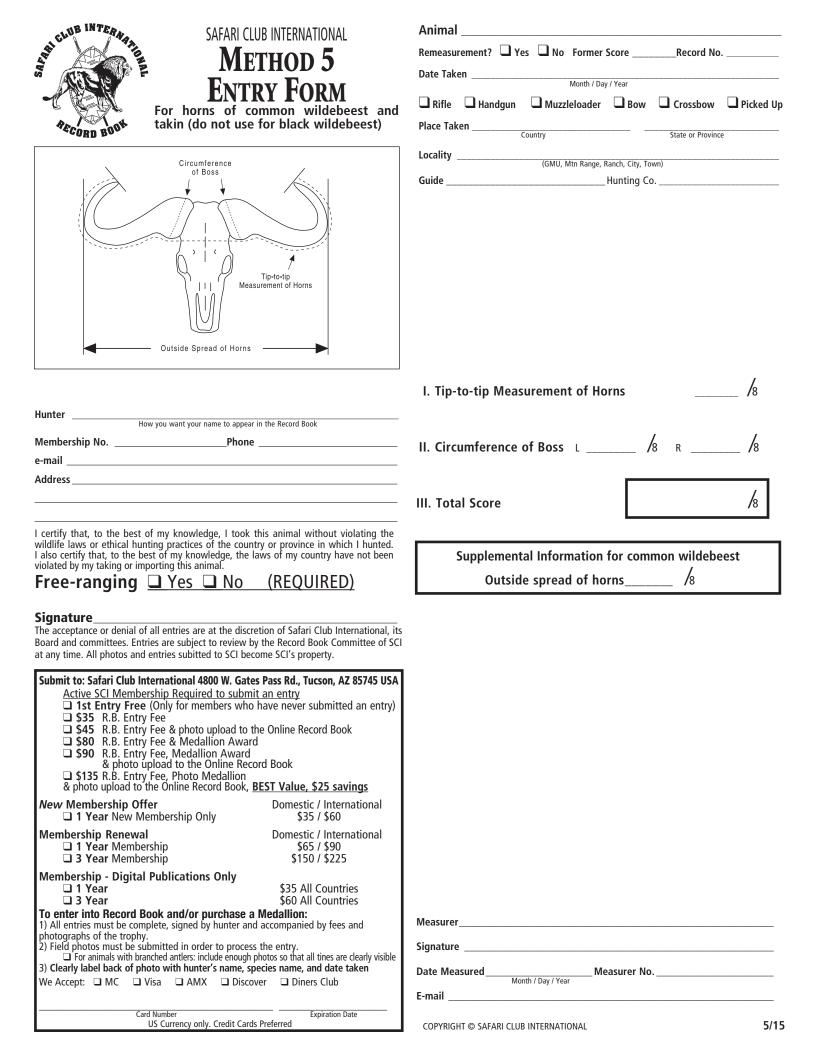

| Animal                               |                 |
|--------------------------------------|-----------------|
| Remeasurement? 🖵 Yes 🖵 No Former Sco |                 |
| Date Taken                           | /oor            |
| Rifle Handgun Muzzleloader           |                 |
| -                                    |                 |
| Place Taken Country                  |                 |
| Locality(GMU, Mtn Range, Ran         | ch. Citv. Town) |
| Guide Hu                             | Inting Co       |
|                                      |                 |
|                                      |                 |
|                                      |                 |
|                                      |                 |
|                                      |                 |
|                                      |                 |
|                                      |                 |
|                                      | / /             |
| I. Length of Horn                    | /8 r /8         |
|                                      |                 |
| II. Circumference of Horn L          | /8 R /8         |
| at Base                              | /0 K /0         |
|                                      |                 |
| III. Total Score                     | /8              |
|                                      | 70              |
|                                      |                 |
|                                      |                 |
|                                      |                 |

| Remeasurement? 🛛 Yes                                 | <b>No</b> Former | Score       | Record No        | )         |
|------------------------------------------------------|------------------|-------------|------------------|-----------|
| Date Taken                                           | Month / Da       | ay / Year   |                  |           |
| 🗅 Rifle 🛛 Handgun 🕻                                  |                  |             | Crossbow         | Dicked Up |
| Place Taken                                          | ntry             |             | State or Provinc |           |
| Locality                                             |                  |             |                  |           |
| Guide                                                | (GMU, Mtn Range, | Hunting Co. | 1)               |           |
|                                                      |                  |             |                  |           |
|                                                      |                  |             |                  |           |
| I. Length of Horn                                    | L                | /8          | R                | /8        |
| I. Length of Horn<br>II. Circumference of<br>at Base |                  | ,           |                  |           |
| II. Circumference of                                 |                  | ,           |                  |           |
| II. Circumference of<br>at Base                      |                  | ,           |                  | /8        |
| II. Circumference of<br>at Base                      |                  | ,           |                  | /8        |