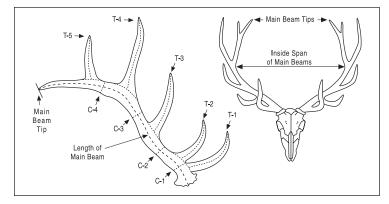

|                   |           | Measurer      | No        |                |               |      |
| E-mail                                        |                   |           |               |           |                |               |      |
| COPYRIGHT © SAFARI C                          | LUB INTERNATIO    | NAL       |               |           |                |               | 5/15 |



### SAFARI CLUB INTERNATIONAL **METHOD 19-T ENTRY FORM** For elk or wapiti with typical antlers (except

Roosevelt Elk and Tule elk which are measured by Method 19-NT) Antlers that have one

or more non-typical tines may be measured as typical at the owner's request, but only the typical tines will count in the score. Any non-typical tines are to be recorded as supplemental information.



|   |   | - | ۰. |   |  |
|---|---|---|----|---|--|
| п | u | n | 16 | - |  |

How you want your name to appear in the Record Book
Membership No. \_\_\_\_\_Phone \_\_\_\_\_

e-mail \_\_ Address\_

I certify that, to the best of my knowledge, I took this animal without violating the wildlife laws or ethical hunting practices of the country or province in which I hunted. I also certify that, to the best of my knowledge, the laws of my country have not been violated by my taking or importing this animal.

### Free-ranging <u>Yes</u> No (REQUIRED)

### Signature\_

The acceptance or denial of all entries are at the discretion of Safari Club International, its Board and committees. Entries are subject to review by the Record Book Committee of SCI at any time. All photos and entries subitted t