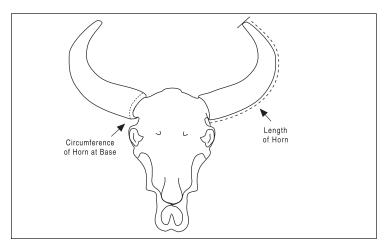

## SAFARI CLUB INTERNATIONAL METHOD 3 ENTRY FORM

**For horns of wild cattle.** Includes gaur, gayal, banteng, yak, water buffalo, tamaraw, anoa and bison.

| Hunter        | How you want your name to appear in the Record Book |
|---------------|-----------------------------------------------------|
| Membership No | Phone                                               |
| e-mail        |                                                     |
| Address       |                                                     |