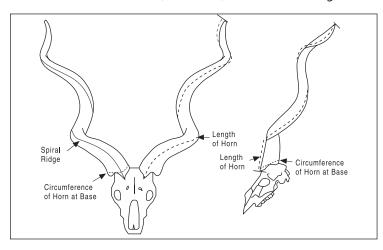

## SAFARI CLUB INTERNATIONAL METHOD 2 ENTRY FORM

**For spiral-horned animals.** Includes eland, bongo, kudu, nyala, sitatunga, bushbuck, addax, blackbuck, markhor and feral goat.