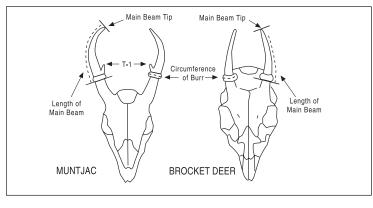

| SAFARI CLUB INTERNATIONAL<br>SAFARI CLUB INTERNATIONAL<br>METHOD 1<br>ENTRY FORM<br>For most animals with simple horns                                                                                                                                                                                                                                                                                                                                                                                                                                                                                                                                                                                                                                                                                                                                                                                                                                                                                                                                                                                                                                                                                                                                                                                                                                                                                                                                                                                                                                                                                                                                                                                                                                                                                                                                                                                                                                                        | Animal                                                                                                                                                                                                                       |
|-------------------------------------------------------------------------------------------------------------------------------------------------------------------------------------------------------------------------------------------------------------------------------------------------------------------------------------------------------------------------------------------------------------------------------------------------------------------------------------------------------------------------------------------------------------------------------------------------------------------------------------------------------------------------------------------------------------------------------------------------------------------------------------------------------------------------------------------------------------------------------------------------------------------------------------------------------------------------------------------------------------------------------------------------------------------------------------------------------------------------------------------------------------------------------------------------------------------------------------------------------------------------------------------------------------------------------------------------------------------------------------------------------------------------------------------------------------------------------------------------------------------------------------------------------------------------------------------------------------------------------------------------------------------------------------------------------------------------------------------------------------------------------------------------------------------------------------------------------------------------------------------------------------------------------------------------------------------------------|------------------------------------------------------------------------------------------------------------------------------------------------------------------------------------------------------------------------------|
| Length<br>of Horn<br>Circumference<br>of Horn at Base<br>Circumference<br>of Horn at Base                                                                                                                                                                                                                                                                                                                                                                                                                                                                                                                                                                                                                                                                                                                                                                                                                                                                                                                                                                                                                                                                                                                                                                                                                                                                                                                                                                                                                                                                                                                                                                                                                                                                                                                                                                                                                                                                                     | Locality                                                                                                                                                                                                                     |
| Hunter       How you want your name to appear in the Record Book         Membership No.       Phone         e-mail       Address         I       certify that, to the best of my knowledge, I took this animal without violating the width is the total set of the set | Method 1-A<br>Use for duikers, dik-diks, pygmy antelopes<br>I. Length of Horn L /16 R /16<br>II. Circumference of Horn L /16 R /16<br>III. Total Score /16                                                                   |
| wildlife laws or ethical hunting practices of the country or province in which I hunted.<br>I also certify that, to the best of my knowledge, the laws of my country have not been violated by my taking or importing this animal.         Free-ranging       Yes       No       (REQUIRED)         Signature         The acceptance or denial of all entries are at the discretion of Safari Club International, its Board and committees. Entries are subject to review by the Record Book Committee of SCI at any time. All photos and entries subitted to SCI become SCI's property.                                                                                                                                                                                                                                                                                                                                                                                                                                                                                                                                                                                                                                                                                                                                                                                                                                                                                                                                                                                                                                                                                                                                                                                                                                                                                                                                                                                      | Method 1-B         Use for reedbucks         Only hard black horn may be measured.         The softer pulpy material at the base of the horn must not be measured.         I. Length of Horn       L      /8       R      /8 |
| Submit to: Safari Club International 4800 W. Gates Pass Rd., Tucson, AZ 85745 USA         Active SCI Membership Required to submit an entry         1 st Entry Free (Only for members who have never submitted an entry)         \$35 R.B. Entry Free         \$45 R.B. Entry Fee & photo upload to the Online Record Book         \$80 R.B. Entry Fee & Medallion Award         \$90 R.B. Entry Fee, Medallion Award         \$135 R.B. Entry Fee, Medallion Award         \$135 R.B. Entry Fee, Photo Medallion         \$135 R.B. Entry Fee, Photo Medallion         \$200 R.B. Entry Fee, Photo Medallion         \$2135 R.B. Entry Fee, Photo Medallion         \$25 savings         New Membership Offer         Domestic / International         \$35 / \$60         Membership Renewal         Domestic / International         \$35 Year Membership         \$45 / \$90         \$3 Year Membership         \$35 / \$10 / \$225         Membership - Digital Publications Only         \$35 All Countries                                                                                                                                                                                                                                                                                                                                                                                                                                                                                                                                                                                                                                                                                                                                                                                                                                                                                                                                                            | II. Total Score /8<br>Supplemental Information<br>Circumference of Horn at BaseL /8 R /8                                                                                                                                     |
|                                                                                                                                                                                                                                                                                                                                                                                                                                                                                                                                                                                                                                                                                                                                                                                                                                                                                                                                                                                                                                                                                                                                                                                                                                                                                                                                                                                                                                                                                                                                                                                                                                                                                                                                                                                                                                                                                                                                                                               | Measurer<br>Signature<br>Date Measured Measurer No<br>E-mail<br>COPYRIGHT © SAFARI CLUB INTERNATIONAL 5/15                                                                                                                   |