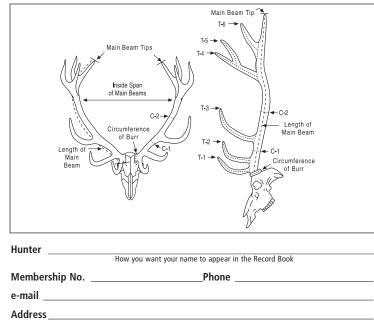

|                           |          |            |                 |         |                  |          |

Measurer No.

Date Measured

E-mail \_\_\_\_

COPYRIGHT © SAFARI CLUB INTERNATIONAL



## SAFARI CLUB INTERNATIONAL METHOD 20 ENTRY FORM

For red deer and related deer Includes Bukharan deer, Yarkand deer, hangul, Tibetan deer, shou, McNeill deer and Gansu deer. In these deer all tines will count

in the score regardless of whether they are typical or non-typical.



I certify that, to the best of my knowledge, I took this animal without violating the wildlife laws or ethical hunting practices of the country or province in which I hunted. I also certify that, to the best of my knowledge, the laws of my country have not been violated by my taking or importing this animal.

Free-ranging <u>Yes</u> No (REQUIRED)

#### Signature

The acceptance or denial of all entries are at the discretion of Safari Club International, its Board and committees. Entries are subject to review by the Record Book Committee of SCI at any time. All photos and entries subitted to SCI become SCI's property.

| Submit to: Safari Club International 4800 W. Gates Pass Rd., Tucson, AZ 85745 USA