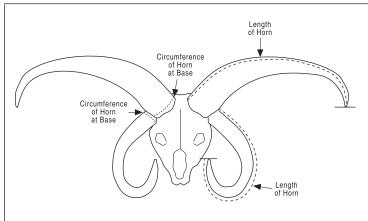

## SAFARI CLUB INTERNATIONAL METHOD 2 ENTRY FORM

**For spiral-horned animals.** Includes eland, bongo, kudu, nyala, sitatunga, bushbuck, addax, blackbuck, markhor and feral goat.