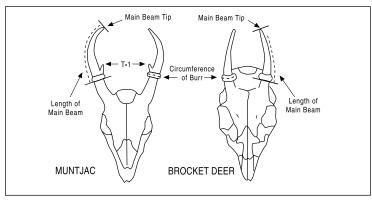

| Animal                                                                                                                                                                   |             |                |                      |                          |  |  |
|--------------------------------------------------------------------------------------------------------------------------------------------------------------------------|-------------|----------------|----------------------|--------------------------|--|--|
| Remeasurement? 🛛 Yes 🔲 No 🛛                                                                                                                                              | ormer       | Score          | Record               | No                       |  |  |
| Date Taken Month / Day / Year                                                                                                                                            |             |                |                      |                          |  |  |
| Rifle Handgun Muzzlel                                                                                                                                                    |             |                | Crossbo              | w 🛛 Picked Up            |  |  |
| Place Taken Country                                                                                                                                                      |             |                | State or Pro         | ovince                   |  |  |
| Locality(GMU, Mtn Range, Ranch, City, Town)                                                                                                                              |             |                |                      |                          |  |  |
| Guide                                                                                                                                                                    |             | Hunting Co     | 0                    |                          |  |  |
| I. Length of Main Beam                                                                                                                                                   | L           | /              | ,<br>16 R            | /16                      |  |  |
| <ul> <li>II. Length of Typical Tines<br/>(Muntjacs can have only<br/>one typical brow tine per<br/>antler. Tines are not typi-<br/>cal in the other species.)</li> </ul> | L           | /              | /<br>16 R            | /16                      |  |  |
| tine per antler are NT-2<br>non-typical. In brocket<br>deer, any tines are NT-3<br>non-typical. Pudu and<br>tuffed deer do not have                                      | L<br>L<br>L | <br> <br>      | 16 R<br>16 R<br>16 R | /16<br>/16<br>/16<br>/16 |  |  |
| IV. Circumference of Burr                                                                                                                                                |             |                |                      |                          |  |  |
|                                                                                                                                                                          | L           | / <sup>*</sup> | 16 R                 | /16                      |  |  |
| V. Total Score                                                                                                                                                           |             |                |                      | /16                      |  |  |
| Supplemental Information                                                                                                                                                 |             |                |                      |                          |  |  |
| Number of Typical Points<br>(Muntjac: Brow tine plus beam tip)<br>(Others: Beam tip only)                                                                                | L _         |                | R                    |                          |  |  |
| Number of Non-typical Points<br>(Muntjac: Any tines other than<br>one brow tine per antler)<br>(Others: Any tines)                                                       | L _         |                | R                    |                          |  |  |
| Total Number of Points<br>(All tines plus beam tip)                                                                                                                      | L _         |                | R                    |                          |  |  |
| Inside Span of Main Beams                                                                                                                                                |             |                |                      |                          |  |  |
|                                                                                                                                                                          |             |                |                      |                          |  |  |